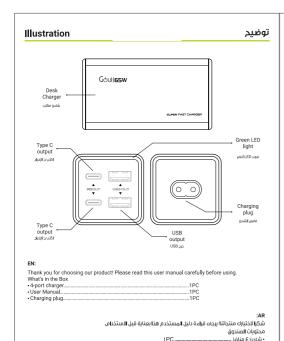

### Product features: رميزات المنتج

This product is a fast charging desktop charger, it has 2 USB-C ports each output 65W (MAX), and 2 USB-A port each output 36W (MAX), It uses special material CaN, which is 3rd generation of semi-conductor material. Compared with traditional chargers, GaN charger has the adavantages of smaller sizer, lighter weight, less heat generation and high conversion rate.

It has CE certification, with over current, over voltage, over heat, shortcircuit protection. It can charge

..... هذا المنتج عبارة عن شاحن مكتبم، سريع الشحن ، ويحتوم، علمه منفذم، USB-C لكل مخرج 10 واط (بحد أقصمه) ، ومنفذين .~ssp كل مخرج ٣٦ وادر (حدد أقصه). يستخدم مادة خاصة . وهو الجيل الثانث من المورد شبه الموصلة. بالمقارنة مع أجهزة الشحن التقليدية ، فإن شاحن BaN لديه منزايا أصغر حجمًا وأخف وزنا وتوليد حرارة أقل ومعدل تحويل

### طريقة الإستخدام

Connect the supplied charging plug with the 4-port desktop charger, plug the charging plug into a AC socket, the green led light on the charger will be on when it's powered up.

قم بتوصيل قابس الشحن المزود بشاحن سطح المكتب ذي B منافذ ، وقم بتوصيل قابس الشحن بمقبس التيار المتردد ، وسوف بضمءء المصباح الأخضر الموجود علمه الشاجن عند تشغيله.

### Specifications:

| Name                 | PD 65W 4-PORT GaN Charger                                                                                                                                                                                                                                                                                                                                                                                                                                                                                                               |
|----------------------|-----------------------------------------------------------------------------------------------------------------------------------------------------------------------------------------------------------------------------------------------------------------------------------------------------------------------------------------------------------------------------------------------------------------------------------------------------------------------------------------------------------------------------------------|
| Model                | G-GAN65W-3A                                                                                                                                                                                                                                                                                                                                                                                                                                                                                                                             |
| Barcode              | 6285924001324                                                                                                                                                                                                                                                                                                                                                                                                                                                                                                                           |
| Input                | 100-240V 50/60Hz 1.5A MAX                                                                                                                                                                                                                                                                                                                                                                                                                                                                                                               |
| Output               | USB-C1 Duty-ID DIS AS-ANY ANT PY ANT PS AND TO AS-S (GOV MAN). USB-C2 Disput- DIS ANY ANT PS ANT PS AND TO AS-S (GOV MAN). USB-C3 Disput- DIS ANY ANT PS ANT PS AND TO AS-S (GOV MAN). USB-C3 DISPUT- DISPUT- AND TO AS-S (GOV MAN). USB-C1 USB-C2 Duty-ID S (GOV MAN). USB-C1 USB-C2 Duty-ID CS (MAN). USB-C1 USB-C2 Duty-ID CS (MAN). USB-C1 USB-C3 Duty-ID CS (MAN). USB-C1 USB-C3 DUTY-ID CS (MAN). USB-C1 USB-C3 DUTY-ID CS (MAN). USB-C1 USB-C4 DUTY-ID CS (MAN). USB-C1 USB-C4 DUTY-ID CS (MAN). USB-C1 USB-C4 DUTY-ID CS (MAN). |
| Color                | Black                                                                                                                                                                                                                                                                                                                                                                                                                                                                                                                                   |
| Compatible protocols | C1.2, DCP, Apple 2.4, QC2.0,QC3.0, QC4.0, QC4+,AFC,FCP, SCP, PE1.0, PE2.0, SFCR;PD2.0,PD3.0,PPS                                                                                                                                                                                                                                                                                                                                                                                                                                         |

| الإسم                 | شاحن GaN نو E منافذ 10 وإط PD                                                                                                                                                                                                                                                                                                                                                                                                                                                                                                                                                                                                                                                                                                                                                                                                                                                                                                                                                                                                                                                                                                                                                                                                                                                                                                                                                                                                                                                                                                                                                                                                                                                                                                                                                                                                                                                                                                                                                                                                                                                                                            |
|-----------------------|--------------------------------------------------------------------------------------------------------------------------------------------------------------------------------------------------------------------------------------------------------------------------------------------------------------------------------------------------------------------------------------------------------------------------------------------------------------------------------------------------------------------------------------------------------------------------------------------------------------------------------------------------------------------------------------------------------------------------------------------------------------------------------------------------------------------------------------------------------------------------------------------------------------------------------------------------------------------------------------------------------------------------------------------------------------------------------------------------------------------------------------------------------------------------------------------------------------------------------------------------------------------------------------------------------------------------------------------------------------------------------------------------------------------------------------------------------------------------------------------------------------------------------------------------------------------------------------------------------------------------------------------------------------------------------------------------------------------------------------------------------------------------------------------------------------------------------------------------------------------------------------------------------------------------------------------------------------------------------------------------------------------------------------------------------------------------------------------------------------------------|
| الباركود              | 6285924001324                                                                                                                                                                                                                                                                                                                                                                                                                                                                                                                                                                                                                                                                                                                                                                                                                                                                                                                                                                                                                                                                                                                                                                                                                                                                                                                                                                                                                                                                                                                                                                                                                                                                                                                                                                                                                                                                                                                                                                                                                                                                                                            |
| الموديل               | G-GAN65W-3A                                                                                                                                                                                                                                                                                                                                                                                                                                                                                                                                                                                                                                                                                                                                                                                                                                                                                                                                                                                                                                                                                                                                                                                                                                                                                                                                                                                                                                                                                                                                                                                                                                                                                                                                                                                                                                                                                                                                                                                                                                                                                                              |
| الإدخال               | ۱۰۰–۲۵۰ فولت ۱۰/۵۰ هرتز ۱.۵ أمبير كدد أقصمه                                                                                                                                                                                                                                                                                                                                                                                                                                                                                                                                                                                                                                                                                                                                                                                                                                                                                                                                                                                                                                                                                                                                                                                                                                                                                                                                                                                                                                                                                                                                                                                                                                                                                                                                                                                                                                                                                                                                                                                                                                                                              |
| الإخراج               | 14 consideration of solid man, 1 in agric "sleam, 1 in agric "sleam, 10 in agric "sleam, 1 in agric "sleam, 1 in agric "sleam, 1 in agric a sleam, 1 in a sleam, 1 in agric a sleam, |
| اللون                 | أسود                                                                                                                                                                                                                                                                                                                                                                                                                                                                                                                                                                                                                                                                                                                                                                                                                                                                                                                                                                                                                                                                                                                                                                                                                                                                                                                                                                                                                                                                                                                                                                                                                                                                                                                                                                                                                                                                                                                                                                                                                                                                                                                     |
| بروتوكولات<br>متوافقة | ,BC1.2, DCP, Apple 2.4, QC2.0,QC3.0, QC4.0, QC4+,AFC,FCP, SCP, PE1.0<br>PE2.0, SFCPPD2.0,PD3.0,PPS                                                                                                                                                                                                                                                                                                                                                                                                                                                                                                                                                                                                                                                                                                                                                                                                                                                                                                                                                                                                                                                                                                                                                                                                                                                                                                                                                                                                                                                                                                                                                                                                                                                                                                                                                                                                                                                                                                                                                                                                                       |