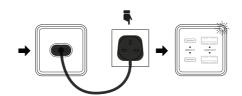

### طريقة الإستخدام

Connect the supplied charging plug with the 4-port desktop charger, plug the charging plug into a AC socket, the green led light on the charger will be on when it's powered up.

قم بتوصيل قابس الشحن المزود بشاحن سطح المكتب ذي B منافذ ، وقم بتوصيل قابس الشحن بمقبس التيار المتردد ، وسوف بضمءء المصباح الأخضر الموجود علمه الشاجن عند تشغيله.